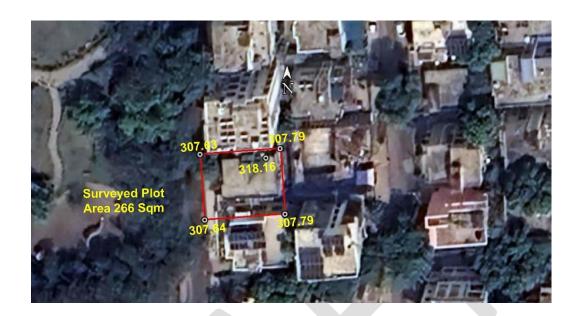

## A. Site Coordinates:

| CORNER NO.    | Latitude<br>(DD MM SS.s) | Longitude<br>(DD MM SS.s) | Site Elevation<br>(EGM 2008)<br>in Meters |
|---------------|--------------------------|---------------------------|-------------------------------------------|
| PLOT BOUNDARY | 21°06'38.79"N            | 079°03'21.21"E            | 307.64                                    |
| PLOT BOUNDARY | 21°06'39.27"N            | 079°03'21.18"E            | 307.63                                    |
| PLOT BOUNDARY | 21°06'39.31"N            | 079°03'21.80"E            | 307.79                                    |
| PLOT BOUNDARY | 21°06'38.84"N            | 079°03'21.84"E            | 307.79                                    |

B. Highest Site Elevation of the Plot: 307.79 MHighest Site Elevation of Existing Building: 318.16 M