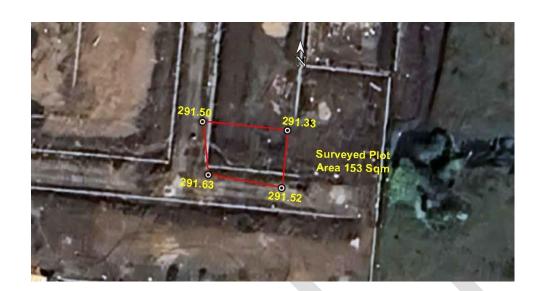

### A. Site Coordinates:

| CORNER NO.    | Latitude<br>(DD MM SS.s) | Longitude<br>(DD MM SS.s) | Site Elevation<br>(EGM 2008)<br>in Meters |
|---------------|--------------------------|---------------------------|-------------------------------------------|
| PLOT BOUNDARY | 21°03'54.26"N            | 079°05'00.50"E            | 291.52                                    |
| PLOT BOUNDARY | 21°03'54.33"N            | 079°05'00.02"E            | 291.63                                    |
| PLOT BOUNDARY | 21°03'54.66"N            | 079°04'59.98"E            | 291.50                                    |
| PLOT BOUNDARY | 21°03'54.60"N            | 079°05'00.54"E            | 291.33                                    |

B. Highest Site Elevation of the Plot: 291.63 M