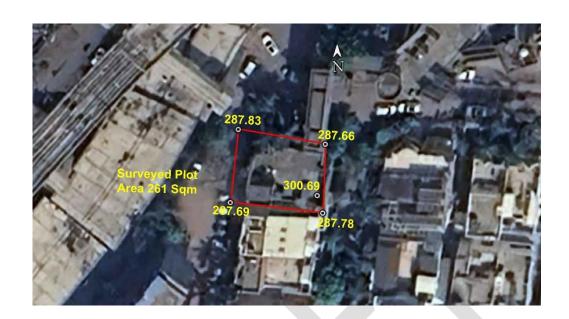

### A. Site Coordinates:

| CORNER NO.    | Latitude<br>(DD MM SS.s) | Longitude<br>(DD MM SS.s) | Site Elevation<br>(EGM 2008)<br>in Meters |
|---------------|--------------------------|---------------------------|-------------------------------------------|
| PLOT BOUNDARY | 21°09'01.17"N            | 079°08'59.00"E            | 287.78                                    |
| PLOT BOUNDARY | 21°09'01.24"N            | 079°08'58.35"E            | 287.69                                    |
| PLOT BOUNDARY | 21°09'01.72"N            | 079°08'58.41"E            | 287.83                                    |
| PLOT BOUNDARY | 21°09'01.62"N            | 079°08'59.02"E            | 287.66                                    |

B. Highest Site Elevation of the Plot: 287.83 MHighest Site Elevation of Existing Building: 300.69 M