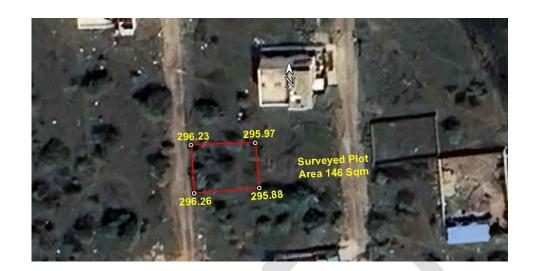

### A. Site Coordinates:

| CORNER NO.    | Latitude<br>(DD MM SS.s) | Longitude<br>(DD MM SS.s) | Site Elevation<br>(EGM 2008)<br>in Meters |
|---------------|--------------------------|---------------------------|-------------------------------------------|
| PLOT BOUNDARY | 21°04'21.75"N            | 079°04'12.24"E            | 296.26                                    |
| PLOT BOUNDARY | 21°04'21.79"N            | 079°04'12.74"E            | 295.88                                    |
| PLOT BOUNDARY | 21°04'22.11"N            | 079°04'12.71"E            | 295.97                                    |
| PLOT BOUNDARY | 21°04'22.10"N            | 079°04'12.22"E            | 296.23                                    |

B. Highest Site Elevation of the Plot: 296.26 M