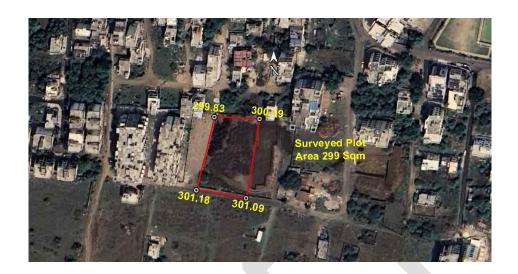

### A. Site Coordinates:

| CORNER NO.    | Latitude<br>(DD MM SS.s) | Longitude<br>(DD MM SS.s) | Site Elevation<br>(EGM 2008)<br>in Meters |
|---------------|--------------------------|---------------------------|-------------------------------------------|
| PLOT BOUNDARY | 21°04'51.62"N            | 079°03'58.85"E            | 301.09                                    |
| PLOT BOUNDARY | 21°04'51.83"N            | 079°03'57.49"E            | 301.18                                    |
| PLOT BOUNDARY | 21°04'53.71"N            | 079°03'57.97"E            | 299.83                                    |
| PLOT BOUNDARY | 21°04'53.67"N            | 079°03'59.23"E            | 300.39                                    |

B. Highest Site Elevation of the Plot: 301.18 M