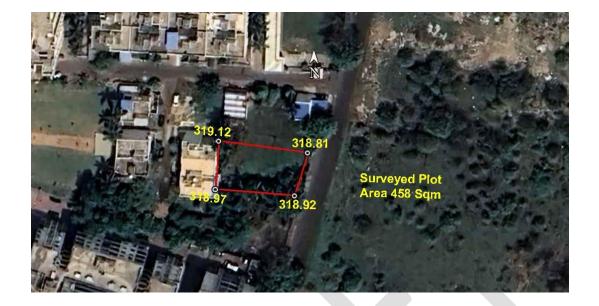

## A. Site Coordinates:

| CORNER NO.    | Latitude<br>(DD MM SS.s) | Longitude<br>(DD MM SS.s) | Site Elevation<br>(EGM 2008)<br>in Meters |
|---------------|--------------------------|---------------------------|-------------------------------------------|
| PLOT BOUNDARY | 21°06'22.15"N            | 079°01'03.63"E            | 318.81                                    |
| PLOT BOUNDARY | 21°06'21.67"N            | 079°01'03.48"E            | 318.92                                    |
| PLOT BOUNDARY | 21°06'21.74"N            | 079°01'02.54"E            | 318.97                                    |
| PLOT BOUNDARY | 21°06'22.28"N            | 079°01'02.58"E            | 319.12                                    |

## B. Highest Site Elevation of the Plot: 319.12 M