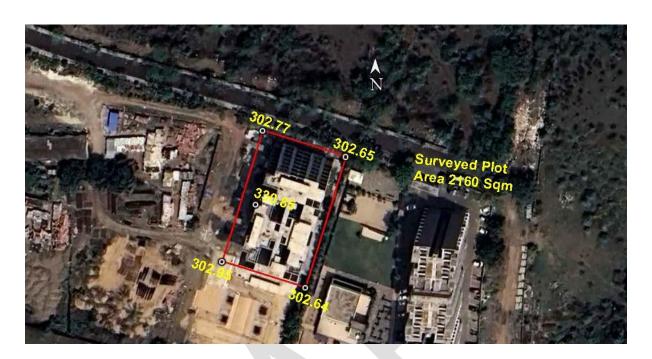

### **Site Coordinates:**

| CORNER NO.    | Latitude<br>(DD MM SS.s) | Longitude<br>(DD MM SS.s) | Site Elevation<br>(EGM 2008)<br>in Meters |
|---------------|--------------------------|---------------------------|-------------------------------------------|
| PLOT BOUNDARY | 21°03'35.02"N            | 079°03'29.70"E            | 302.64                                    |
| PLOT BOUNDARY | 21°03'35.39"N            | 079°03'28.47"E            | 302.95                                    |
| PLOT BOUNDARY | 21°03'37.18"N            | 079°03'29.08"E            | 302.77                                    |
| PLOT BOUNDARY | 21°03'36.83"N            | 079°03'30.30"E            | 302.65                                    |

A. Highest Site Elevation of the Plot: 302.95 M Highest Elevation Of Existing Building: 330.85 M