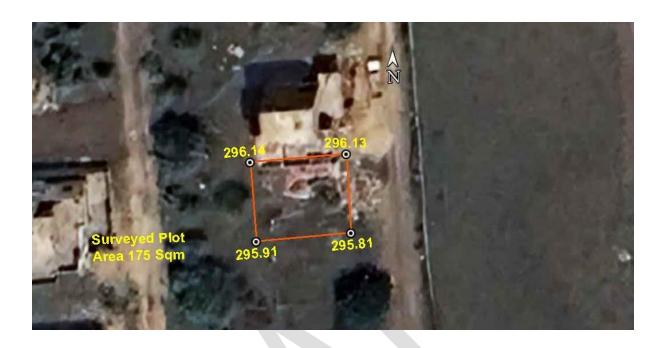

### A. Site Coordinates:

| CORNER NO.    | Latitude<br>(DD MM SS.s) | Longitude<br>(DD MM SS.s) | Site Elevation<br>(EGM 2008)<br>in Meters |
|---------------|--------------------------|---------------------------|-------------------------------------------|
| PLOT BOUNDARY | 21°04'17.61"N            | 079°04'12.23"E            | 296.13                                    |
| PLOT BOUNDARY | 21°04'17.22"N            | 079°04'12.26"E            | 295.81                                    |
| PLOT BOUNDARY | 21°04'17.18"N            | 079°04'11.76"E            | 295.91                                    |
| PLOT BOUNDARY | 21°04'17.57"N            | 079°04'11.73"E            | 296.14                                    |

B. Highest Site Elevation of the Plot: 296.14 M