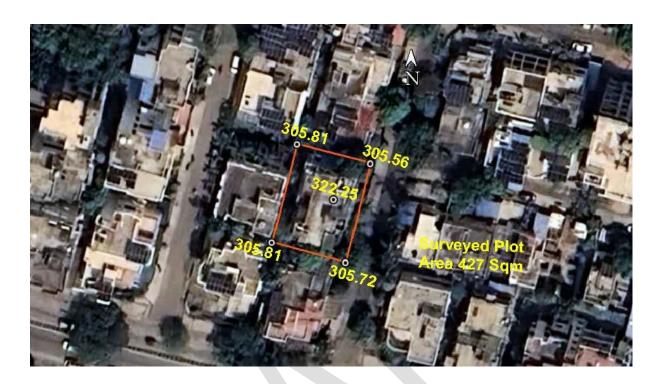

### A. Site Coordinates:

| CORNER NO.    | Latitude<br>(DD MM SS.s) | Longitude<br>(DD MM SS.s) | Site Elevation<br>(EGM 2008)<br>in Meters |
|---------------|--------------------------|---------------------------|-------------------------------------------|
| PLOT BOUNDARY | 21°06'19.88"N            | 079°02'59.57"E            | 305.72                                    |
| PLOT BOUNDARY | 21°06'20.03"N            | 079°02'58.96"E            | 305.81                                    |
| PLOT BOUNDARY | 21°06'20.78"N            | 079°02'59.18"E            | 305.81                                    |
| PLOT BOUNDARY | 21°06'20.63"N            | 079°02'59.77"E            | 305.56                                    |

B. Highest Site Elevation of the Plot: 305.81 M

**Highest Site Elevation of Existing Building: 322.25 M** 