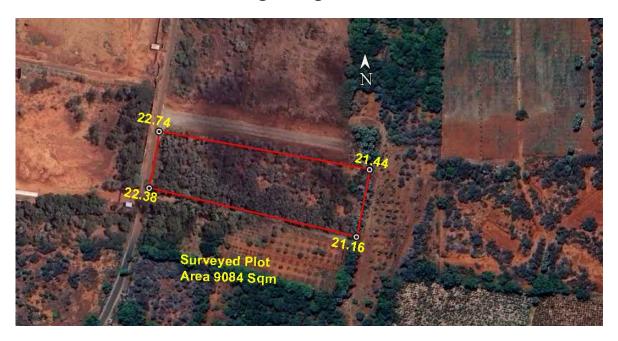

#### (A) Site Coordinates

| Corner No.    | Latitude (DD MM<br>SS.s) | Longitude (DD<br>MM SS.s) | Site Elevation<br>(EGM 2008) in<br>Meters |
|---------------|--------------------------|---------------------------|-------------------------------------------|
| Plot Boundary | 08°42'59.89"N            | 078°02'55.68"E            | 21.44                                     |
| Plot Boundary | 08°42'58.09"N            | 078°02'55.32"E            | 21.16                                     |
| Plot Boundary | 08°42'59.41"N            | 078°02'49.73"E            | 22.38                                     |
| Plot Boundary | 08°43'00.91"N            | 078°02'50.01"E            | 22.74                                     |

(B) Highest Site Elevation of the Plot: 22.74 M